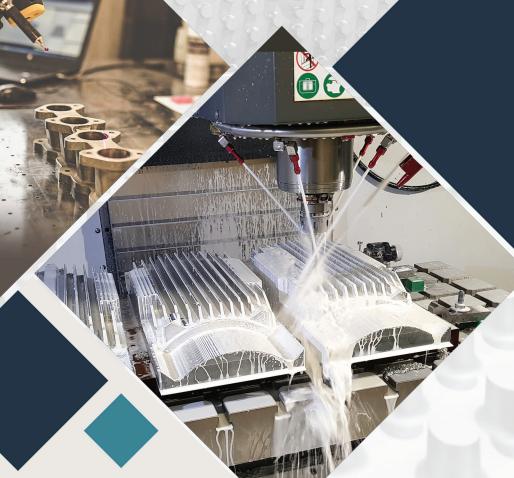

While producing the most complex models, which can be made of wood, metal, plastic and styrofoam, the most modern CNC machines are used in order to radically shorten the production time, and models are produced directly from a 3D geometric model.