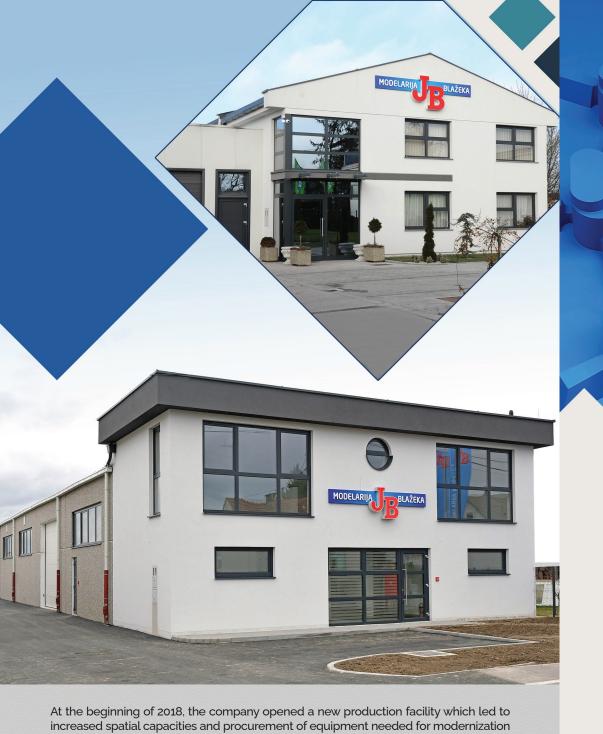

At the beginning of 2018, the company opened a new production facility which led to increased spatial capacities and procurement of equipment needed for modernization of business. By doing this, we have created conditions for company's further growth and development.