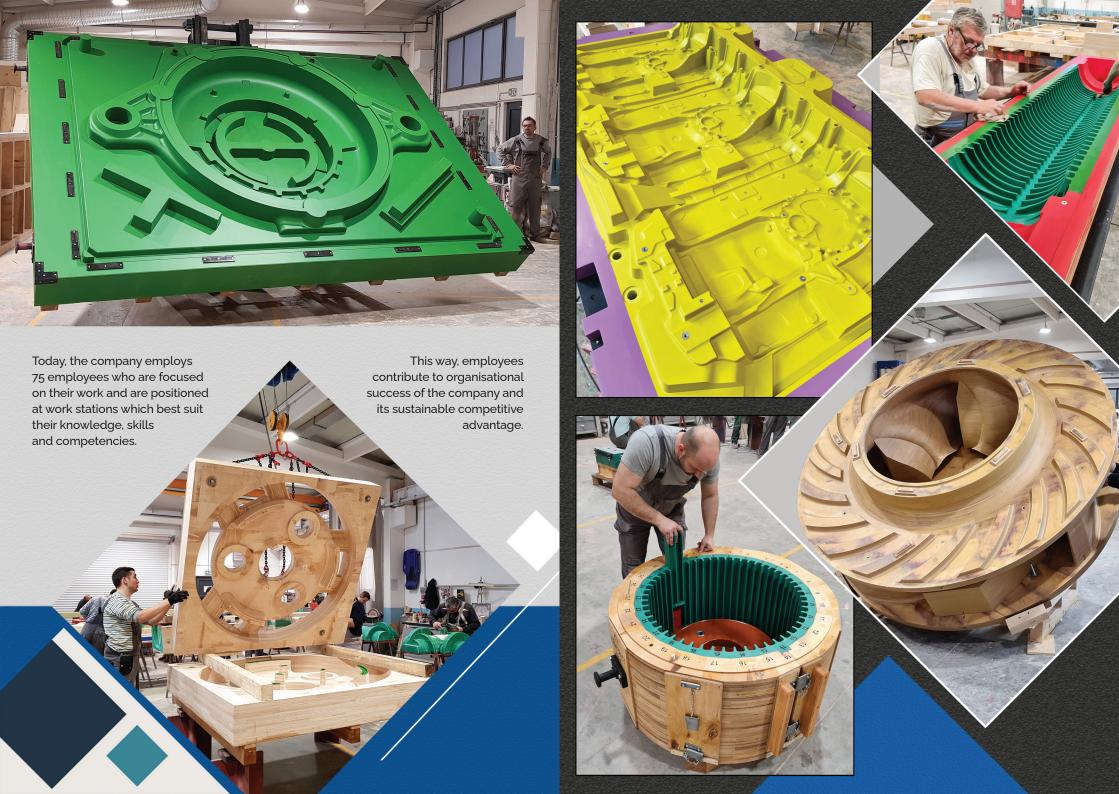

## About Company

JB Modelarija Blažeka has been doing business for more than thirty years and is a true family company.

From the company's very beginning, its main strategy has been to focus on the best quality of the models.

While producing the most complex models, which can be made of wood, metal, plastic and styrofoam, the most modern CNC machines are used in order to radically shorten the production time, and models are produced directly from a 3D geometric model.

An excellent coordination of work between departments, team work, employees' flexibility and creative thinking within a model-development department are all responsible for the present-day recognition of our company on the market.