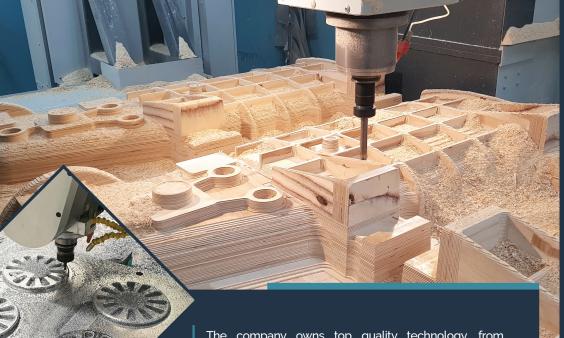

While producing the most complex models, which can be made of wood, metal, plastic and styrofoam, the most modern CNC machines are used in order to radically shorten the production time, and models are produced directly from a 3D geometric model.